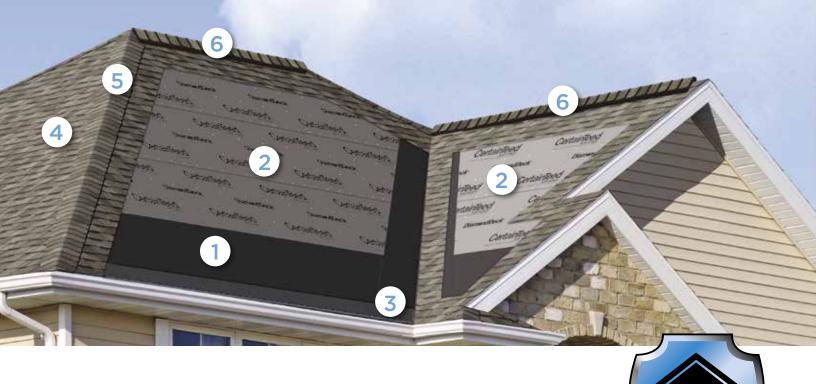

# Integrity Roof System™

A COMPLETE APPROACH TO LONG LASTING BEAUTY AND PERFORMANCE

With as much care as you take in selecting the right contractor, choosing the right roof system is equally as important. A CertainTeed Integrity Roof System combines key elements that help ensure you have a well-built roof for long-lasting performance.

## Waterproofing Underlayment

The first step in your defense against the elements. Self-adhering underlayment is installed at vulnerable areas of your roof to help prevent leaks from wind-driven rain and ice dams.

# 2. Water-Resistant Underlayment

Provides a protective layer over the roof deck and acts as a secondary barrier against leaks.

# 3. Starter Shingles

Starter Shingles are the first course of shingles that are installed and designed to work in tandem with the roof shingles above for optimal shingle sealing and performance.

# 4. Shingles

Choose from a variety of Good-Better-Best styles to complement any roof design and fit your budget.

# 5. Hip & Ridge Caps

Available in numerous profiles, these accessories are used on the roof's hip and ridge lines for a distinctive finishing touch to your new roof.

## 6. Ventilation

A roof that breathes is shown to perform better and last longer. Ridge Vents, in combination with Intake Vents, allow air to flow on the underside of your roof deck, keeping the attic cooler in the summer and drier in the winter.