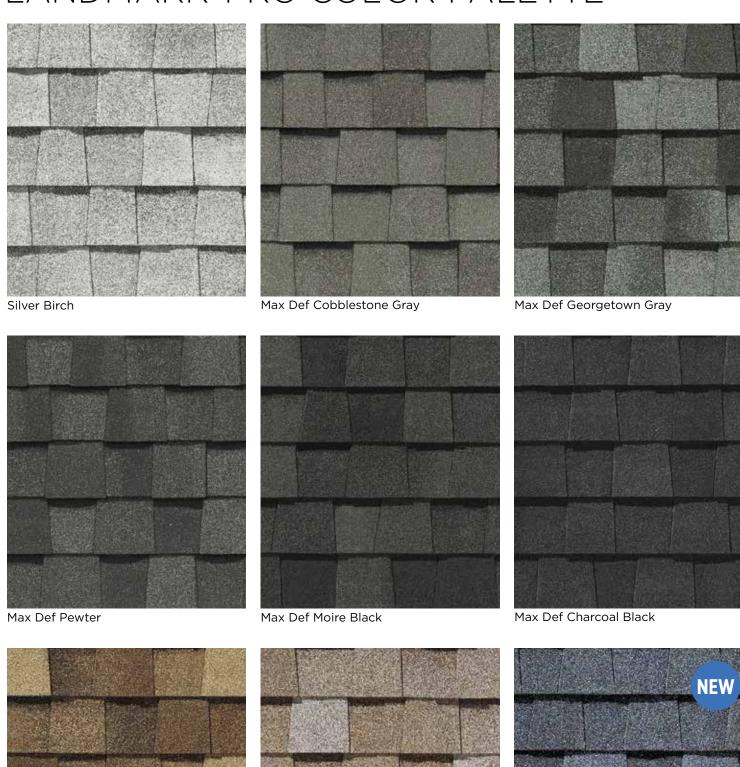

# LANDMARK® PRO COLOR PALETTE

Max Def Resawn Shake

Max Def Mojave Tan

Max Def Coastal Blue

Max Def Colonial Slate

Max Def Weathered Wood

Max Def Driftwood

Max Def Heather Blend

Max Def Shenandoah

Max Def Burnt Sienna

Max Def Red Oak

#### MAX DEF COLORS

Look deeper. With Max Def, a new dimension is added to shingles with a richer mixture of surface granules. You get a brighter, more vibrant, more dramatic appearance and depth of color. And the natural beauty of your roof shines through.