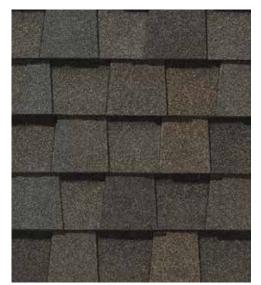

# LANDMARK® COLOR PALETTE

Mojave Tan

Hunter Green

Resawn Shake

Landmark PRO, shown in Max Def Moire Black