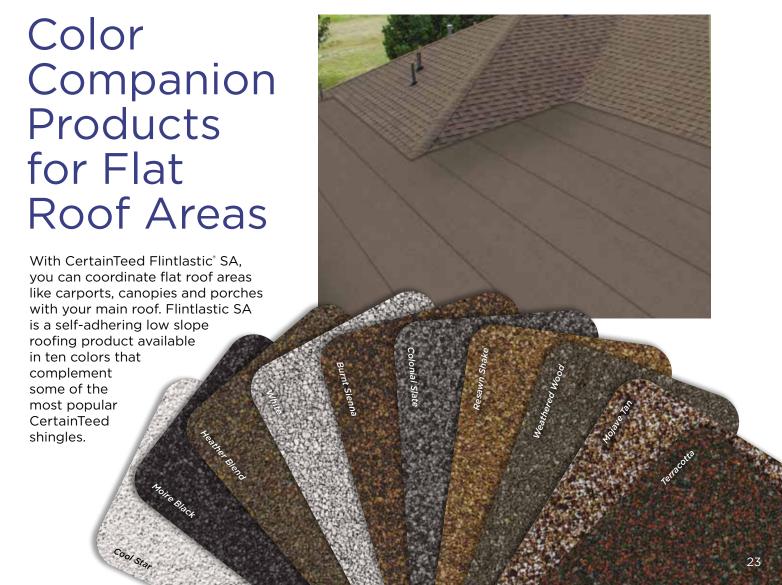

and color combinations, and even add roof accents in different colors. All before anyone raises a hammer.

Want to visualize different roofing styles on your own home? You can upload photos to ColorView and have them digitally masked by one of our design professionals, or use DIY mode to upload and mask your own photos.

Plus, you can print or share your ColorView photos with family and friends to get their feedback. Visit **colorview.certainteed.com** and get started.







# Add a Little Accent to Your Roof

The visually impactful choice for capping the hips and ridges of your roof, CertainTeed's Cedar Crest\* accessory shingles will complement or match any shingle in the Landmark Series. For a low-profile hip and ridge look, CertainTeed also offers Shadow Ridge\* accessory shingles.





# Integrity Roof System™

A COMPLETE APPROACH TO LONG LASTING BEAUTY AND PERFORMANCE

With as much care as you take in selecting the right contractor, choosing the right roof system is equally as important. A CertainTeed Integrity Roof System combines key elements that help ensure you have a well-built roof for long-lasting performance.

## Waterproofing Underlayment

The first step in your defense against the elements. Self-adhering underlayment is installed at vulnerable areas of your roof to help prevent leaks from wind-driven rain and ice dams.

# 2. Water-Resistant Underlayment

Provides a protective layer over the roof deck and acts as a secondary barrier against leaks.

# 3. Starter Shingles

Starter Shingles are the first course of shingles that are installed and designed to wo