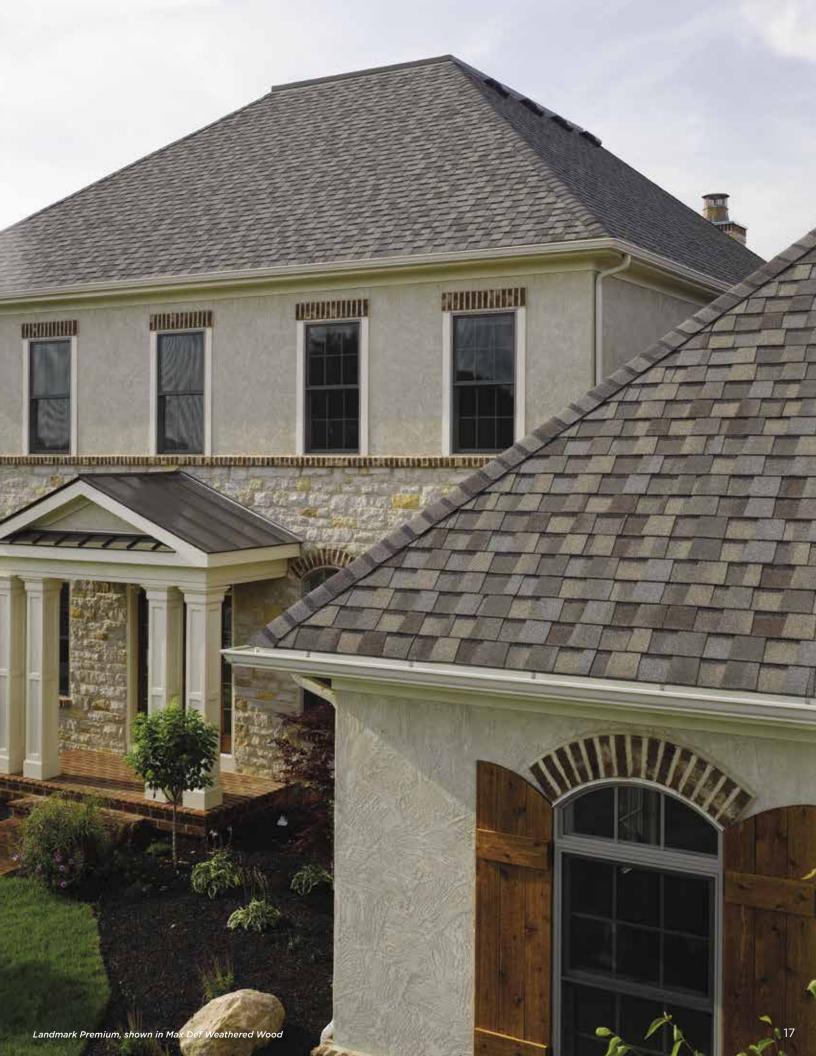

Landmark Premium, shown in Max Def Weathered Wood

# LANDMARK® PREMIUM

A sophisticated look, brilliantly executed. Our Premium line is engineered to protect, enhance and endure.

- Outclasses ordinary roofing in both appearance and performance
- Tough two-piece laminated fiberglass-based construction
- Features Max Def colors for a deeper, richer mixture of surface granules