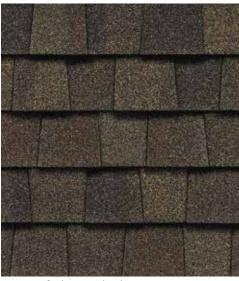

lexible after installation, unlike harder sealants that can dry out and crack over time.







# LANDMARK® COLOR PALETTE



Mojave Tan

Hunter Green

Resawn Shake







Landmark PRO, shown in Max Def Moire Black

# The Expert's Choice

## LANDMARK® PRO

A refined union of vision and value, our PRO line leads its class in optimal performance and variety of color.

- Engineered to meet professional contractors' exacting specifications
- Available in a wide selection of eye-catching Max Def colors
- Outweighs standard laminates to provide greater protection from the elements

Max Def Moire Black

# LANDMARK® PRO COLOR PALETTE



Max Def Resawn Shake

Max Def Mojave Tan



Max Def Coastal Blue



Max Def Colonial Slate



Max Def Weathered Wood



Max Def Driftwood



Max Def Heather Blend



Max Def Shenandoah



Max Def Burnt Sienna



Max Def Red Oak

#### MAX DEF COLORS

Look deeper. With Max Def, a new dimension is added to shingles with a richer mixture of surface granules. You get a brighter, more vibrant, more dramatic appearance and depth of color. And the natural beauty of your roof shines through.





Landmark Premium, shown in Max Def Weathered Wood

# Top Shelf

# LANDMARK® PREMIUM

A sophisticated look, brilliantly executed. Our Premium line is engineered to protect, enhance and endure.

- Outclasses ordinary roofing in both appearance and performance
- Tough two-piece laminated fiberglass-based construction
- Features Max Def colors for a deeper, richer mixture of surface granules

# LANDMARK® PREMIUM COLOR PALETTE





Max Def Driftwood



Max Def Weathered W