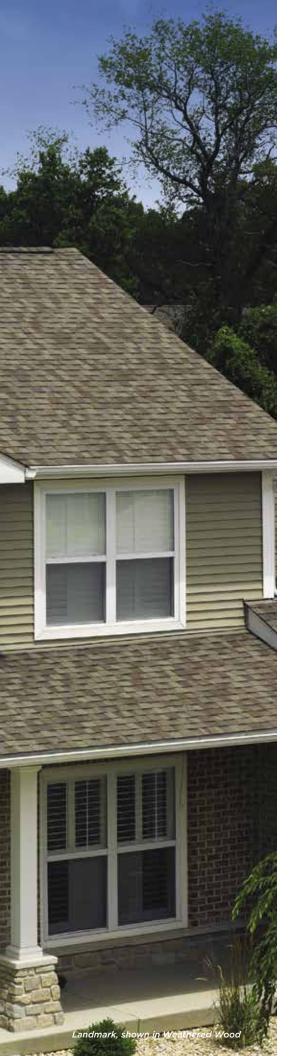

# LANDMARK® COLOR PALETTE

Mojave Tan

Hunter Green

Resawn Shake

Landmark PRO, shown in Max Def Moire Black