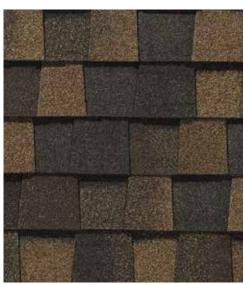

tion, unlike harder sealants that can dry out and crack over time.







# LANDMARK® COLOR PALETTE



Mojave Tan

Hunter Green

Resawn Shake







Landmark PRO, shown in Max Def Moire Black

# The Expert's Choice

## LANDMARK® PRO

A refined union of vision and value, our PRO line leads its class in optimal performance and variety of color.

- Engineered to meet professional contractors' exacting specifications
- Available in a wide selection of eye-catching Max Def colors
- Outweighs standard laminates to provide greater protection from the elements

Max Def Moire Black

# LANDMARK® PRO COLOR PALETTE



Max Def Resawn Shake

Max Def Mojave Tan



Max Def Coastal Blue



Max Def Colonial Slate



Max Def Weathered Wood



Max Def Driftwood



Max Def Heather Blend



Max Def Shenandoah



Max Def Burnt Sienna



Max Def Red Oak

#### MAX DEF COLORS

Look deeper. With Max Def, a new dimension is added to shingles with a richer mixture of surface granules. You get a brighter, more vibrant, more dramatic appearance and depth of color. And the natural beauty of your roof shines through.





Landmark Premium, shown in Max Def Weathered Wood

# Top Shelf

# LANDMARK® PREMIUM

A sophisticated look, brilliantly executed. Our Premium line is engineered to protect, enhance and endure.

- Outclasses ordinary roofing in both appearance and performance
- Tough two-piece laminated fiberglass-based construction
- Features Max Def colors for a deeper, richer mixture of surface granules

# LANDMARK® PREMIUM COLOR PALETTE





Max Def Driftwood



Max Def Weathered Wood



Max Def Moire B