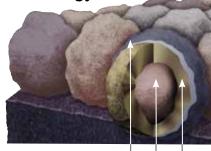

# **Streak**Fighter®

Algae Resistance

The ultimate in stain protection.

Those streaks you see on other roofs in your neighborhood? That's algae, and it's a common eyesore on roofing throughout North America. CertainTeed's **Streak**Fighter technology uses the power of science to repel algae before it can take hold and spread. **Streak**Fighter's granular blend includes naturally algae-resistant copper, helping your roof maintain its curb appeal and look beautiful for years to come.

Granule with Streak Fighter Technology

Ceramic coating | Mineral core | Copper layer

Diagram for illustrative purposes only.