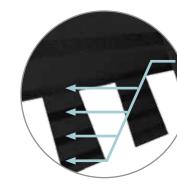

# Nail Trak®

Fast, Accurate, Visible

The new and improved **Nail***Trak* nailing line, a feature on CertainTeed designer shingles.

Now **Nail***Trak* is brighter than ever before, with high-visibility lines that stand out whether it's daybreak or dusk.

**Nail** *Trak* removes the guesswork with three separately defined lines, creating a large area to guide your nailing and a smaller area for extreme steep-slope applications.