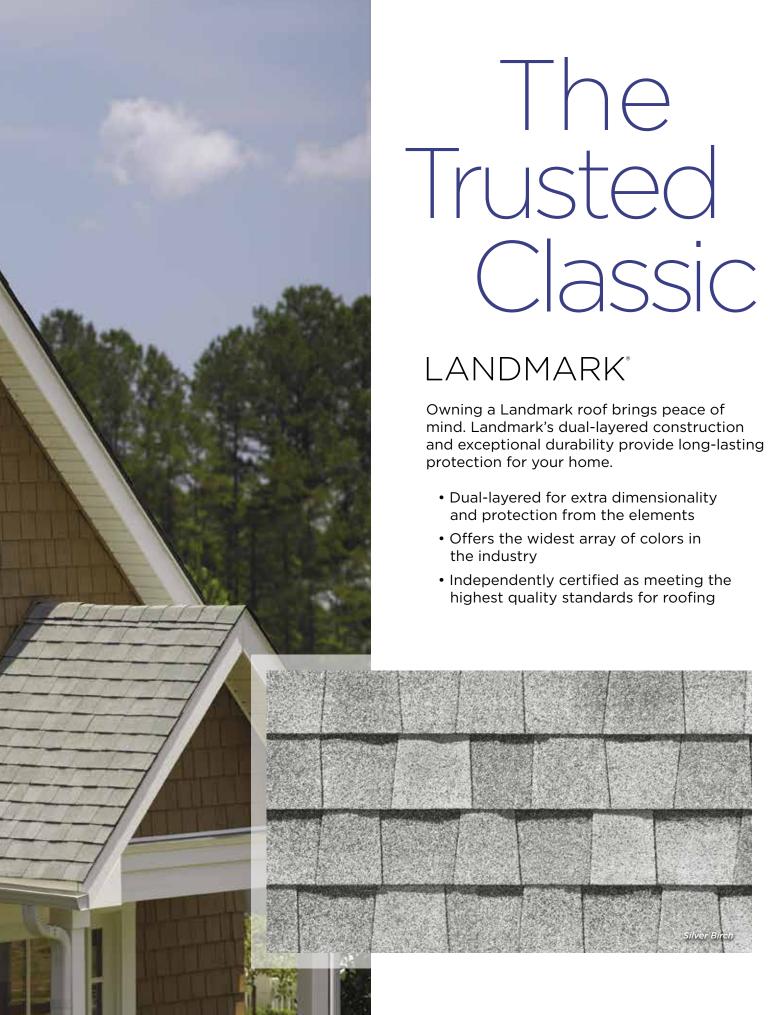

# LANDMARK® COLOR PALETTE

Mojave Tan

Hunter Green

Resawn Shake

Landmark PRO, shown in Max Def Moire Black

## LANDMARK® PRO

A refined union of vision and value, our PRO line leads its class in optimal performance and variety of color.

- Engineered to meet professional contractors' exacting specifications
- Available in a wide selection of eye-catching Max Def colors
- Outweighs standard laminates to provide greater protection from the elements