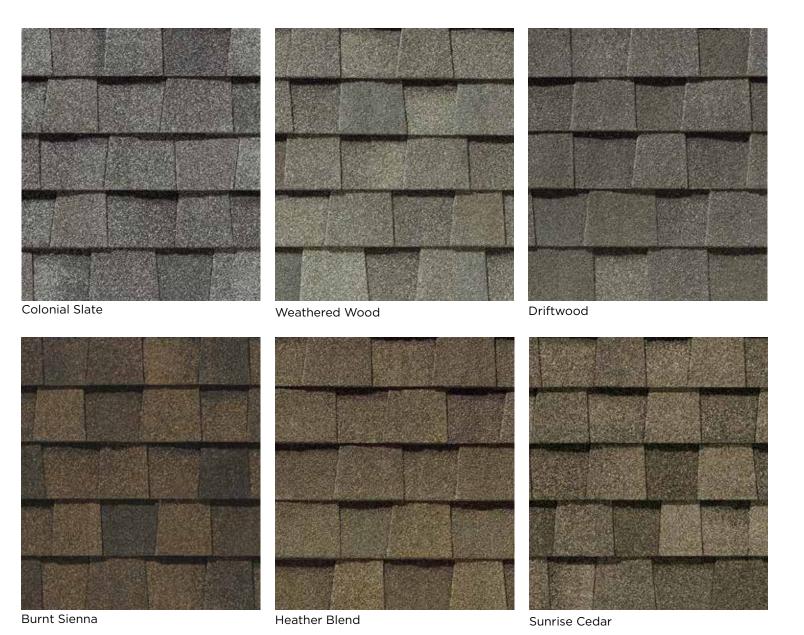

# LANDMARK® COLOR PALETTE

Mojave Tan

Hunter Green

Resawn Shake

Landmark PRO, shown in Max Def Moire Black

# LANDMARK® PRO COLOR PALETTE

Max Def Resawn Shake

Max Def Mojave Tan

Max Def Coastal Blue

Max Def Colonial Slate

Max Def Weathered Wood

Max Def Driftwood

Max Def Heather Blend

Max Def Shenandoah

Max Def Burnt Sienna

Max Def Red Oak