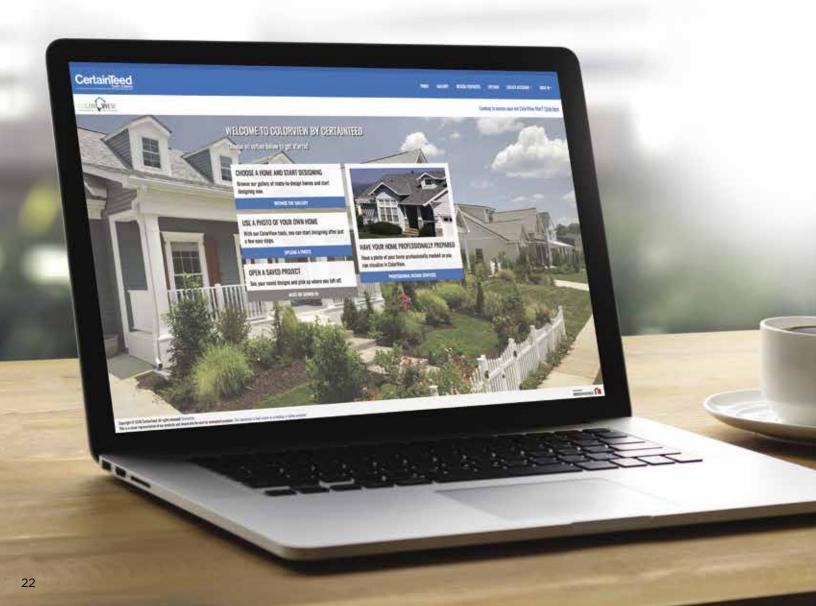

# The ColorView Visualizer: Design your Dream Home with the Click of a Mouse

CertainTeed created the ColorView tool to help homeowners bring their creative vision to reality.

Just look through a photo library of homes to choose one that looks most like your own. Then click on the roof to easily switch designs and see what CertainTeed product looks best. You can choose from hundreds of different roofing design and color combinations, and even add roof accents in different colors. All before anyone raises a hammer.

Want to visualize different roofing styles on your own home? You can upload photos to ColorView and have them digitally masked by one of our design professionals, or use DIY mode to upload and mask your own photos.

Plus, you can print or share your ColorView photos with family and friends to get their feedback. Visit **colorview.certainteed.com** and get started.