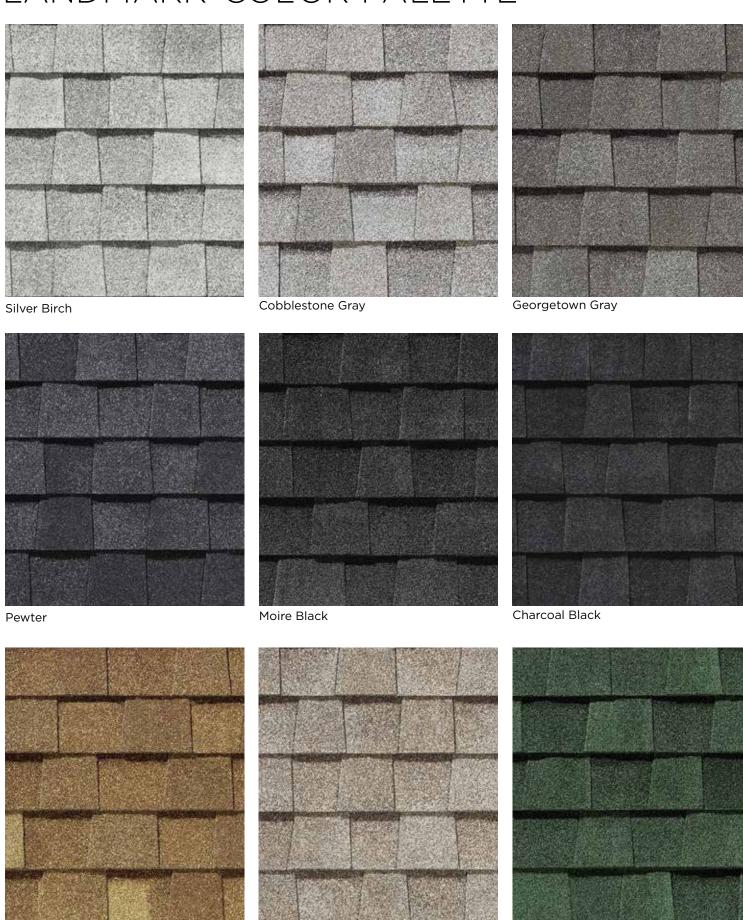

# LANDMARK® COLOR PALETTE

Mojave Tan

Hunter Green

Resawn Shake

Landmark PRO, shown in Max Def Moire Black